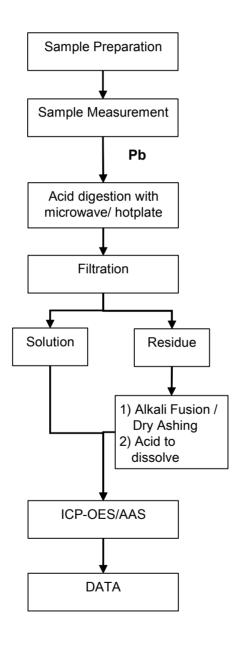

### **Pb Testing Flow Chart**

- 1) Name of the person who made testing: Edith Zhang
- 2) Name of the person in charge of testing: Bella Wang
- 3) These samples were dissolved totally by pre-conditioning method according to below flow chart.